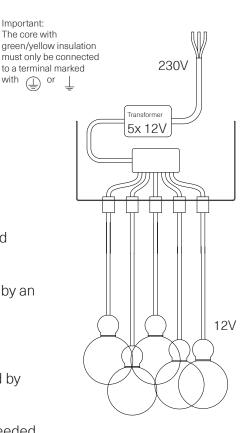

## **Technical information**

Uva Multi Pendant Lamp Ø7cm, Ø10cm

IP20 G4 LED bulb, Max 1,5W LED only!

This lamp must be fitted and installed by a qualified electrician to avoid hazard.

In some countries, electrical installation work may only be carried out by an authorised electrical contractor.

Contact your local electricity authority for advice.

If the external flexible cord is damaged, it shall be exclusively replaced by the manufacturer.

The main voltage written in the technical information shall not be exceeded.

For any questions about your EBB & FLOW product, please contact your local dealer or info@ebbandflow.dk.

Important:

Max 5 lamps / transformer!