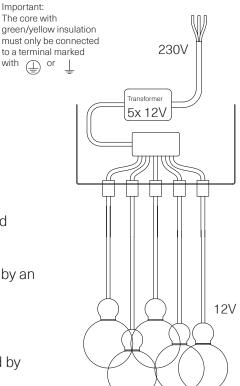

## **Technical information**

Uva Multi Pendant Lamp Ø7cm, Ø10cm

IP20 G4 LED bulb, Max 1,5W LED only!

This lamp must be fitted and installed by a qualified electrician to avoid hazard.

In some countries, electrical installation work may only be carried out by an authorised electrical contractor.

Contact your local electricity authority for advice.

If the external flexible cord is damaged, it shall be exclusively replaced by the manufacturer.

The main voltage written in the technical information shall not be exceeded.

For any questions about your EBB & FLOW product, please contact your local dealer or info@ebbandflow.dk.

Max 5 lamps / transformer!